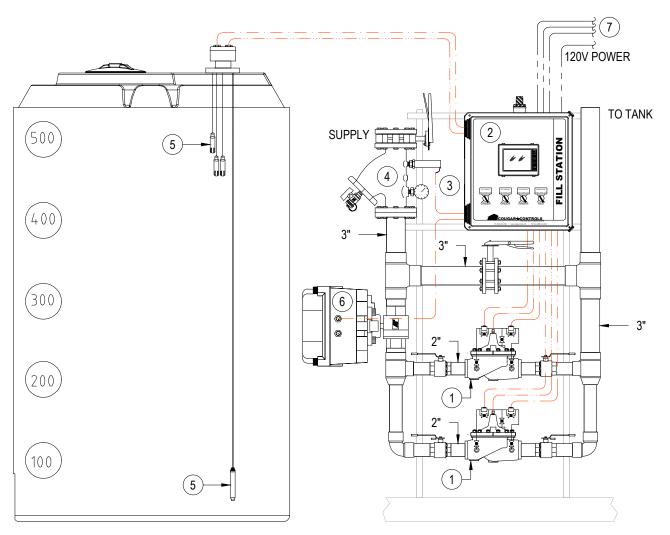

## **GENERAL NOTES**

- 1 TWO (2) CLA-VAL 2" NORMALLY CLOSED MODULATING FILL VALVE MODULATED BY CONTROL PANEL, MODEL 131.01-ABE-KC-SS.
- 2 COUGAR PLC BASED CONTROL PANEL WITH TOUCH SCREEN, MODEL "ET11F2B1T1." LEVEL CONTROL PANEL MUST USE INCHES AS THE UNIT OF MEASURE FOR TANK LEVEL, LEVEL TRANSDUCER, AND VALVE SETPOINTS. VALVE POSITION READOUT TO BE SHOWN AS % OPEN.
- 3 CITY SUPPLY PRESSURE TRANSMITTER AND PRESSURE GAUGE, WINTERS LF SERIES.
- NEXUS STRAINEX MODEL SXFV, WITH BUTTERFLY VALVE
   STRAINER AND BLOW-DOWN VALVE.
- 5) SUBMERSIBLE PRESSURE TRANSDUCER AND BACK UP HIGH/LOW LEVEL PROBE INSTALLED IN STORAGE TANK. (TANK IS NOT DRAWN TOO SCALE)
- 6 MOTOR OPERATED FLOOD PROTECTION VALVE, ACTUATED BY CONTROL PANEL
- 7) THREE (3) ALARMS TO BAS; TANK HIGH, TANK LOW, AND WATER SUPPLY LOSS.

## DOMESTIC MODULATING FILL STATION

SCALE: 3/4" = 1'-0"

- INDICATES COORDINATE WITH OTHER DISCIPLINES
- INDICATES FIELD WIRING BY SYSTEM SUPPLIER
- INDICATES SHIELDED FIELD WIRING BY SYSTEM SUPPLIER

ALL RELATED LOCAL CONTROL WIRE & CONDUIT BY SYSTEM SUPPLIER TO ENSURE A COMPLETE, COORDINATED AND FUNCTIONAL SYSTEM